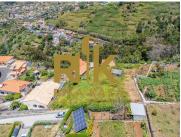

## Land of 685 m2 with sea view

Land with great potential for those looking to build their villa, located in a quiet area and with a spectacular view for moments of relaxation.

In the 685 m2 of this land, the PDM (Municipal Master Plan of Calheta) allows: Highlights, construction of semi-detached, detached or multi-family house.

R. Cónego António Félix 14A, AMI 19631

<sup>1</sup> (Call to national fixed network) | <sup>2</sup> (Call to national mobile network)

Located just 4 minutes from the center of the village of Arco da Calheta, where you will find all goods and services such as pharmacy, hardware store, cafes, restaurants, children's playground, sports pavilion, among others.