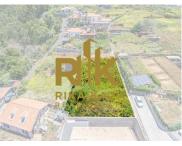

## Land of 685 m2 with sea view

Land with great potential for those looking to build their villa, located in a quiet area and with a spectacular view for moments of relaxation.

In the 685 m2 of this land, the PDM (Municipal Master Plan of Calheta) allows: Highlights, construction of semi-detached, detached or multi-family house.

- Permitted construction area: 412.40 m2
- Permitted waterproofing area (layout and paved exteriors): 301 m2
- Total height of the building: 10 mt
- Building height: 8.50 m
- Total height of the façade: 6 mt