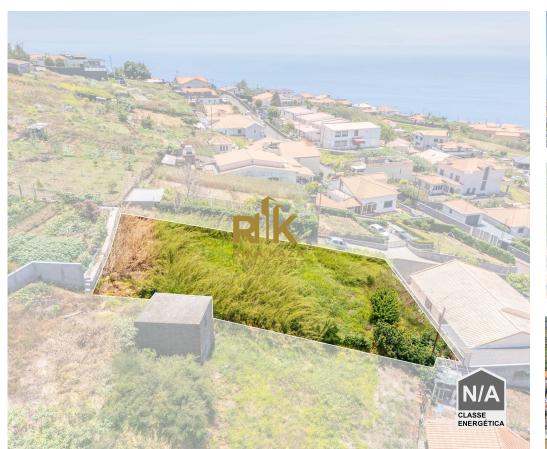

## Arco da Calheta - Land

**685** Land Area (m<sup>2</sup>)

150 000 € (EUR €)

## Land of 685 m2 with sea view

Land with great potential for those looking to build their villa, located in a quiet area and with a spectacular view for moments of relaxation.

In the 685 m2 of this land, the PDM (Municipal Master Plan of Calheta) allows: Highlights, construction of semi-detached, detached or multi-family house.

## **Property Features**

• Proximity: Mountain, Restaurants, Public Transport, Schools

• Views: Sea views, Mountain views, City view

Quiet Location

• Energetic certification: Exempt

**Ricardina Santos** 

+351 963 934 290 2 · +351 291 771 264 1